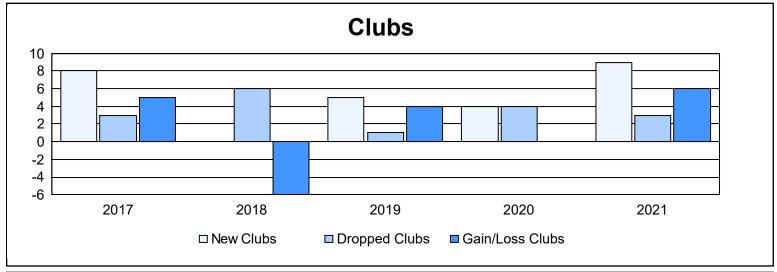

District H 3 As of June 2021 Cumulative

| Year      | New<br>Clubs | Dropped<br>Clubs | Gain/<br>Loss<br>Clubs | New<br>Members | Charter<br>Members | Reinstate<br>Members | Transfer<br>Members | Total<br>Member<br>Added | Total<br>Members<br>Dropped | Gain/<br>Loss<br>Members |
|-----------|--------------|------------------|------------------------|----------------|--------------------|----------------------|---------------------|--------------------------|-----------------------------|--------------------------|
| 2016-2017 | 8            | 3                | 5                      | 425            | 176                | 7                    | 4                   | 612                      | 355                         | 257                      |
| 2017-2018 | 0            | 6                | -6                     | 150            | 7                  | 12                   | 13                  | 182                      | 433                         | -251                     |
| 2018-2019 | 5            | 1                | 4                      | 113            | 138                | 13                   | 15                  | 279                      | 240                         | 39                       |
| 2019-2020 | 4            | 4                | 0                      | 152            | 92                 | 25                   | 14                  | 283                      | 269                         | 14                       |
| 2020-2021 | 9            | 3                | 6                      | 182            | 240                | 28                   | 6                   | 456                      | 340                         | 116                      |
| Average   | 5            | 3                | 2                      | 204            | 131                | 17                   | 10                  | 362                      | 327                         | 35                       |